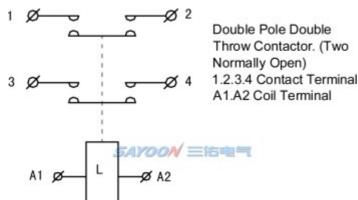

|  |
|-----------------------------------------|-----------------------|--|
| Load terminal type                      | M8 Screw              |  |
| Coil terminal type                      | 6.3mm spade terminals |  |
| Auxiliary contact rated load (optional) | 2A/48VDC, 5A/24VDC    |  |
| Testing organization certification      | CE,FCC                |  |

Note: As regarding to the different using environments of customers which requires different focus of the functions, and in order to improve the comprehensive properties of our products, sayoon may adjust the coil parameters, temperature rise and so on. The above parameters are for reference only, For details, please refer to the guidelines for selection and use of the SAYOON DC contactor.

#### **INSTALLATION DIAGRAM**

















## TEMPERATURE RISE CURVE



## **FEATURES**

Suitable for electric forklift, battery cars, tractors, excavators, brick machine, cleaning vehicles, automotive air-conditioning, communication power supply, uninterruptible power supply, power supply switches such as electroplating electronic control system control circuit, has the advantages of small volume, large load capacity, long service life, easy maintenance and other characteristics, welcomed by users. The products in accordance with the standard of the JB2286-78, JB3974-85, YD / 585-92, YD / T512-92 requirements; the plant and related test unit test, meet the standard requirements, the user use for many years, the maximum to meet user needs, quality and reliable.

#### 3D NUMERICAL AND MODELING INTERACTIVE DISPLAY

CZWJ200A-M: http