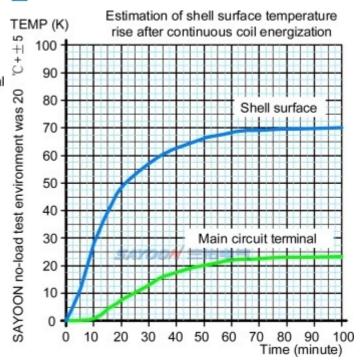

------------------|-----------------------|--|
| Load terminal type                      | M8 Screw              |  |
| Coil terminal type                      | 6.3mm spade terminals |  |
| Auxiliary contact rated load (optional) | 2A/48VDC, 5A/24VDC    |  |
| Testing organization certification      | CE,FCC                |  |

Note: As regarding to the different using environments of customers which requires different focus of the functions, and in order to improve the comprehensive properties of our products, sayoon may adjust the coil parameters, temperature rise and so on. The above parameters are for reference only, For details, please refer to the guidelines for selection and use of the SAYOON DC contactor.

#### **INSTALLATION DIAGRAM**

















## TEMPERATURE RISE CURVE



## **FEATURES**

Suitable for electric forklift, battery cars, tractors, excavators, brick machine, cleaning vehicles, automotive air-conditioning, communication power supply, uninterruptible power supply, power supply switches such as electroplating electronic control system control circuit, has the advantages of small volume, large load capacity, long service life, easy maintenance and other characteristics, welcomed by users. The products in accordance with the standard of the JB2286-78, JB3974-85, YD / 585-92, YD / T512-92 requirements; the plant and related test unit test, meet the standard requirements, the user use for many years, the maximum to meet user needs, quality and reliable.

#### 3D NUMERICAL AND MODELING INTERACTIVE DISPLAY

CZWJ200A-M: http://www.sayoon.com/en/v3d/p.ht