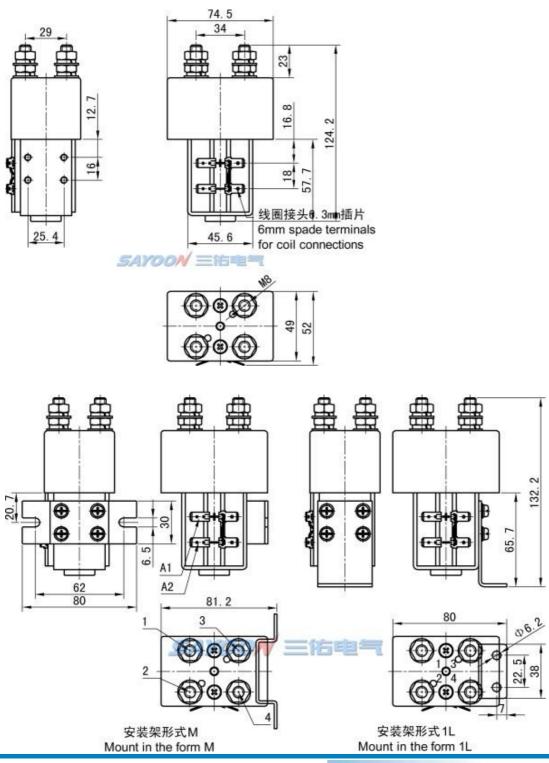

#### **INSTALLATION DIAGRAM**

#### USE OF THE ENVIRONMENT

| ORDER INSTRUCTION |
|-------------------|
|                   |

| Contact lead M8 tightening                   | act lead M8 tightening >9.0 appropriate |                           | 876g                           |
|----------------------------------------------|-----------------------------------------|---------------------------|--------------------------------|
| Coil lead-out torque (N.m) > 0.8 appropriate |                                         | Package QTY.              | 40PCS                          |
| Ambient temperature                          | -25~+70℃                                |                           |                                |
| Relative humidity                            | +20℃ 98%                                |                           |                                |
| Vibration freq. atthe fixed                  | 3G, 1 $\sim$ 50Hz amplitude 0.5mm       |                           |                                |
| Concussion                                   | (60 $\sim$ 100) time/minute $\sim$      |                           |                                |
| Altitude                                     | 2000m                                   |                           |                                |
| Installation direction                       | Random                                  | Mounting bracket type     | M Horizontal (default), 1L One |
| International protection                     | IP40 (According IEC60947)               | vertical, 2L Two vertical |                                |