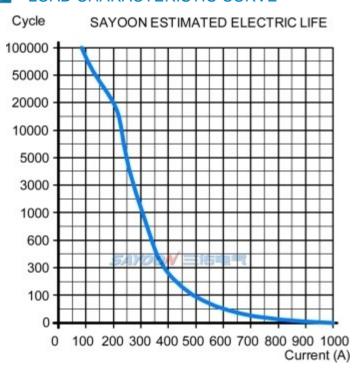

#### LOAD CHARACTERISTIC CURVE

#### **TECHNICAL PARAMETERS**

(Version 1.51)

| CZWJ200A                                           |  |  |
|----------------------------------------------------|--|--|
| 2 NO                                               |  |  |
| 6V,12V,24V,36V,48V,60V,72V,84V,120V,150V,220V etc. |  |  |
| ≤80V                                               |  |  |
| 200A<br>≤80mV                                      |  |  |
|                                                    |  |  |
| ≤35%, ≥5%                                          |  |  |
| 0.8-1.2Us                                          |  |  |
| 40ms                                               |  |  |
| 12ms                                               |  |  |
| 10ms                                               |  |  |
| 3ms                                                |  |  |
| 20ΜΩ                                               |  |  |
| 50Hz/60Hz 1000VAC 1minute                          |  |  |
| 1000A/5ms at 48V/DC                                |  |  |
| 20-35                                              |  |  |
| ≤80                                                |  |  |
| ≤65                                                |  |  |
| 20,000 times                                       |  |  |
| 300,000 times                                      |  |  |
| Continuous or Intermittent(default)                |  |  |
|                                                    |  |  |