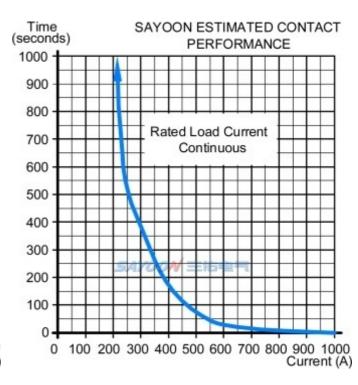

#### **TECHNICAL PARAMETERS**

(Version 1.51)

| CZWJ200A                                           |  |  |
|----------------------------------------------------|--|--|
| 2 NO                                               |  |  |
| 6V,12V,24V,36V,48V,60V,72V,84V,120V,150V,220V etc. |  |  |
| ≤80V                                               |  |  |
| 200A<br>≤80mV                                      |  |  |
|                                                    |  |  |
| ≤35%, ≥5%                                          |  |  |
| 0.8-1.2Us                                          |  |  |
| 40ms                                               |  |  |
| 12ms                                               |  |  |
| 10ms                                               |  |  |
| 3ms                                                |  |  |
| 20ΜΩ                                               |  |  |
| 50Hz/60Hz 1000VAC 1minute                          |  |  |
| 1000A/5ms at 48V/DC                                |  |  |
| 20-35                                              |  |  |
| ≤80                                                |  |  |
| ≤65                                                |  |  |
| 20,000 times                                       |  |  |
| 300,000 times                                      |  |  |
| Continuous or Intermittent(default)                |  |  |
|                                                    |  |  |