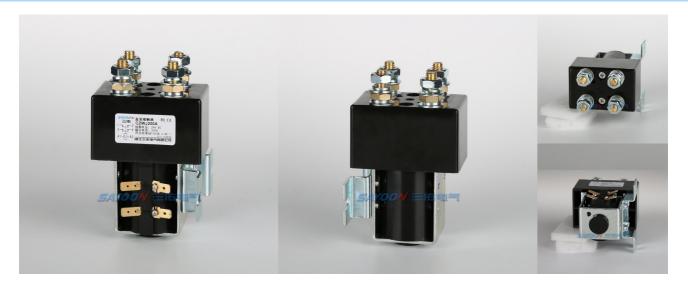

# DC Contactor

## CZWJ200A DC Contactor

## OTHER TECHNICAL PARAMETERS

| Contact material                        | Ag alloy              |  |
|-----------------------------------------|-----------------------|--|
| Load terminal type                      | M8 Screw              |  |
| Coil terminal type                      | 6.3mm spade terminals |  |
| Auxiliary contact rated load (optional) | 2A/48VDC, 5A/24VDC    |  |
| Testing organization certification      | CE,FCC                |  |